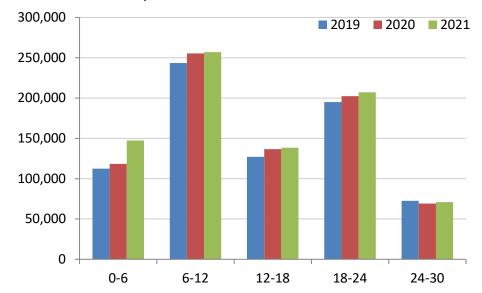

## Total cattle for beef production

| Age (months)    | 2019         | 2020    | 2021    | 2020/2021 | 2019/2021 |
|-----------------|--------------|---------|---------|-----------|-----------|
| 0-6             | 112,371      | 118,371 | 147,299 | +24.4%    | +31.1%    |
| 6-12            | 243,490      | 255,428 | 257,018 | +0.6%     | +5.6%     |
| 12-18           | 127,023      | 136,636 | 138,445 | +1.3%     | +9.0%     |
| 18-24           | 194,899      | 202,376 | 207,189 | +2.4%     | +6.3%     |
| 24-30           | 72,589       | 69,150  | 70,963  | +2.6%     | -2.2%     |
| 30 +            | 302,598      | 300,524 | 300,355 | -0.1%     | -0.7%     |
| Beef sired male | cattle for b |         |         |           |           |
| Age (months)    | 2019         | 2020    | 2021    | 2020/2021 | 2019/2021 |
| 0-6             | 47,506       | 49,196  | 64,307  | +30.7%    | +35.4%    |
| 6-12            | 115,180      | 119,766 | 119,594 | -0.1%     | +3.8%     |
| 12-18           | 53,978       | 58,546  | 58,707  | +0.3%     | +8.8%     |
| 18-24           | 84,923       | 88,522  | 88,191  | -0.4%     | +3.8%     |
| 24-30           | 25,046       | 22,813  | 22,799  | -0.1%     | -9.0%     |
| 30 +            | 19,672       | 17,606  | 17,308  | -1.7%     | -12.0%    |

## Total cattle for beef production