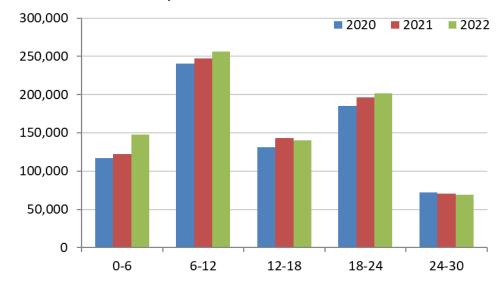

## Total cattle for beef production

| Age (months)                               | 2020    | 2021    | 2022    | 2021/2022 | 2020/2022 |
|--------------------------------------------|---------|---------|---------|-----------|-----------|
| 0-6                                        | 117,272 | 122,055 | 147,765 | +21.1%    | +26.0%    |
| 6-12                                       | 240,598 | 247,352 | 255,997 | +3.5%     | +6.4%     |
| 12-18                                      | 131,367 | 143,438 | 139,868 | -2.5%     | +6.5%     |
| 18-24                                      | 185,279 | 196,154 | 201,768 | +2.9%     | +8.9%     |
| 24-30                                      | 71,996  | 70,655  | 68,858  | -2.5%     | -4.4%     |
| 30 +                                       | 300,333 | 299,005 | 299,407 | +0.1%     | -0.3%     |
| Beef sired male cattle for beef production |         |         |         |           |           |

## Total cattle for beef production