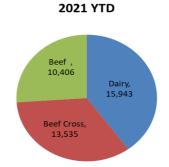

# Calf registrations by type

**2022 YTD** 

LMC does not guarantee the accuracy or completeness of any third party information provided in or included with this publication.

LMC hereby disclaims any responsibility for error, omission or inaccuracy in the information, misinterpretation or any other loss, disappointment, negligence or damage caused by reliance on third party information.