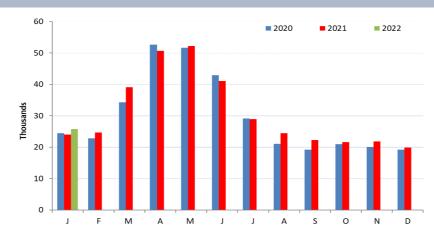

## **Total beef sired calf registrations**

|      | J      | F      | М      | А      | М      | J      | J      | Α      | S      | 0      | N      | D      | Total YTD |
|------|--------|--------|--------|--------|--------|--------|--------|--------|--------|--------|--------|--------|-----------|
| 2021 | 24,016 | 24,685 | 39,073 | 50,705 | 52,177 | 41,063 | 28,961 | 24,465 | 22,255 | 21,575 | 21,864 | 19,816 | 24,016    |
| 2022 | 25,802 |        |        |        |        |        |        |        |        |        |        |        | 25,802    |
|      | +7.4%  |        |        |        |        |        |        |        |        |        |        |        | +7.4%     |