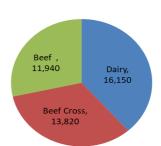

# Calf registrations by type

**2022 YTD** 

LMC does not guarantee the accuracy or completeness of any third party information provided in or included with this publication.

LMC hereby disclaims any responsibility for error, omission or inaccuracy in the information, misinterpretation or any other loss, disappointment, negligence or damage caused by reliance on third party information.