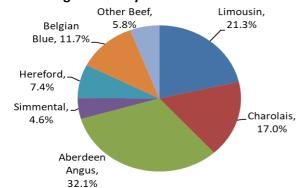

cni.com

Website www.lmcni.com

#### Market Information Department



## **Total beef sired calf registrations**



|      | J      | F      | М      | А      | М      | J      | J      | Α      | S      | 0      | N      | D      | Total YTD |
|------|--------|--------|--------|--------|--------|--------|--------|--------|--------|--------|--------|--------|-----------|
| 2021 | 24,016 | 24,685 | 39,073 | 50,705 | 52,177 | 41,063 | 28,961 | 24,465 | 22,255 | 21,575 | 21,864 | 19,816 | 24,016    |
| 2022 | 25,802 |        |        |        |        |        |        |        |        |        |        |        | 25,802    |
|      | +7.4%  |        |        |        |        |        |        |        |        |        |        |        | +7.4%     |

### Beef sired registration by breed



# Calf registrations by type





**2022 YTD** 

LMC does not guarantee the accuracy or completeness of any third party information provided in or included with this publication.

LMC hereby disclaims any responsibility for error, omission or inaccuracy in the information, misinterpretation or any other loss, disappointment, negligence or damage caused by reliance on third party information.