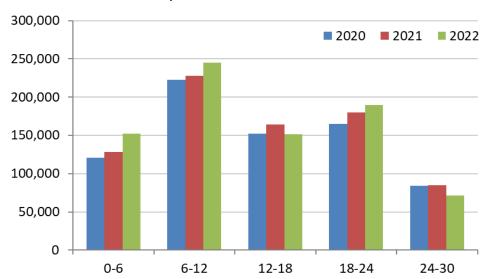

#### Total cattle for beef production

| Age (months) | 2020    | 2021    | 2022    | 2021/2022 | 2020/2022 |
|--------------|---------|---------|---------|-----------|-----------|
| 0-6          | 120,520 | 128,025 | 152,386 | +19.0%    | +26.4%    |
| 6-12         | 222,812 | 227,900 | 244,815 | +7.4%     | +9.9%     |
| 12-18        | 151,966 | 164,450 | 151,245 | -8.0%     | -0.5%     |
| 18-24        | 164,848 | 179,668 | 189,699 | +5.6%     | +15.1%    |
| 24-30        | 84,204  | 84,495  | 71,233  | -15.7%    | -15.4%    |
| 30 +         | 297,884 | 297,358 | 298,571 | +0.4%     | +0.2%     |

### Total cattle for beef production