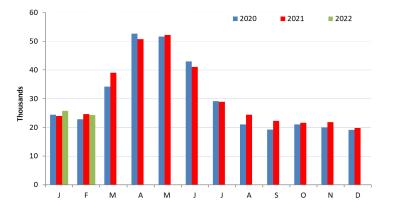

## Total beef sired calf registrations

|      | J      | F      | М      | А      | М      | J      | J      | A      | S      | 0      | N      | D      | Total YTD |
|------|--------|--------|--------|--------|--------|--------|--------|--------|--------|--------|--------|--------|-----------|
| 2021 | 24,016 | 24,685 | 39,073 | 50,705 | 52,177 | 41,063 | 28,961 | 24,465 | 22,255 | 21,575 | 21,864 | 19,816 | 48,701    |
| 2022 | 25,802 | 24,321 |        |        |        |        |        |        |        |        |        |        | 50,123    |
|      | +7.4%  | -1.5%  |        |        |        |        |        |        |        |        |        |        | +2.9%     |