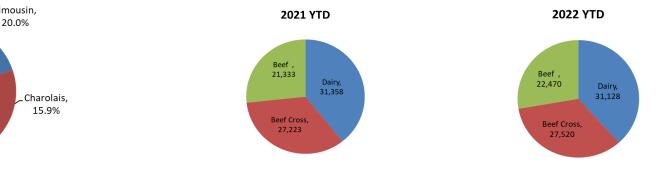

Beef sired registration by breed

Calf registrations by type

LMC does not guarantee the accuracy or completeness of any third party information provided in or included with this publication.

LMC hereby disclaims any responsibility for error, omission or inaccuracy in the information, misinterpretation or any other loss, disappointment, negligence or damage caused by reliance on third party information.