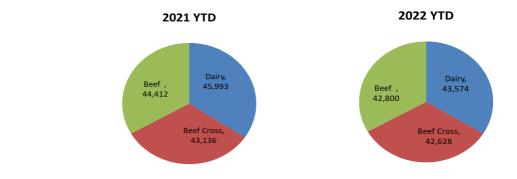

## YTD Beef sired registration by breed

Calf registrations by type

LMC does not guarantee the accuracy or completeness of any third party information provided in or included with this publication.

LMC hereby disclaims any responsibility for error, omission or inaccuracy in the information, misinterpretation or any other loss, disappointment, negligence or damage caused by reliance on third party information.