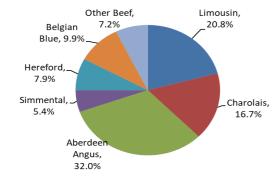

## YTD Beef sired registration by breed

Calf registrations by type

LMC does not guarantee the accuracy or completeness of any third party information provided in or included with this publication.

LMC hereby disclaims any responsibility for error, omission or inaccuracy in the information, misinterpretation or any other loss, disappointment, negligence or damage caused by reliance on third party information.