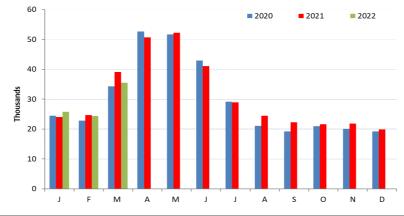

## Total beef sired calf registrations

|      | J      | F      | М      | А      | М      | J      | J      | А      | S      | 0      | Ν      | D      | Total YTD |
|------|--------|--------|--------|--------|--------|--------|--------|--------|--------|--------|--------|--------|-----------|
| 2021 | 24,016 | 24,685 | 39,073 | 50,705 | 52,177 | 41,063 | 28,961 | 24,465 | 22,255 | 21,575 | 21,864 | 19,816 | 87,774    |
| 2022 | 25,802 | 24,321 | 35,531 |        |        |        |        |        |        |        |        |        | 85,654    |
|      | +7.4%  | -1.5%  | -9.1%  |        |        |        |        |        |        |        |        |        | -2.4%     |