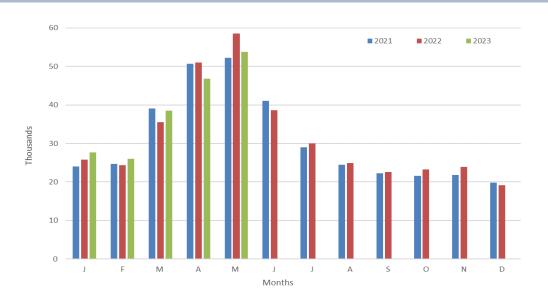

## **Total beef sired calf registrations**

|           | 2022    | 2023    |       |
|-----------|---------|---------|-------|
| January   | 25,802  | 27,658  | +7.2% |
| February  | 24,321  | 26,008  | +6.9% |
| March     | 35,531  | 38,552  | +8.5% |
| April     | 50,978  | 46,830  | -8.1% |
| May       | 58,562  | 53,798  | -8.1% |
| June      | 38,616  |         |       |
| July      | 29,997  |         |       |
| August    | 24,880  |         |       |
| September | 22,633  |         |       |
| October   | 23,245  |         |       |
| November  | 23,966  |         |       |
| December  | 19,123  |         |       |
| Total YTD | 195,194 | 192,846 | -1.2% |