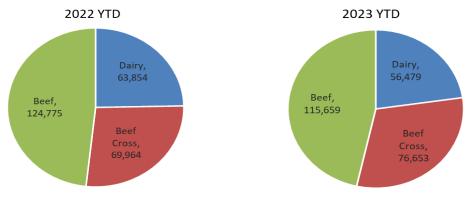

## **Total beef sired calf registrations**

|           | 2022    | 2023    |       |
|-----------|---------|---------|-------|
| January   | 25,802  | 27,658  | +7.2% |
| February  | 24,321  | 26,008  | +6.9% |
| March     | 35,531  | 38,552  | +8.5% |
| April     | 50,978  | 46,830  | -8.1% |
| May       | 58,562  | 53,798  | -8.1% |
| June      | 38,616  |         |       |
| July      | 29,997  |         |       |
| August    | 24,880  |         |       |
| September | 22,633  |         |       |
| October   | 23,245  |         |       |
| November  | 23,966  |         |       |
| December  | 19,123  |         |       |
| Total YTD | 195,194 | 192,846 | -1.2% |