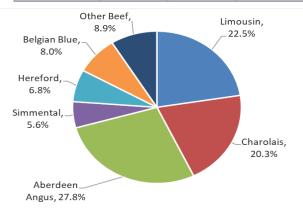

## **Total beef sired calf registrations**

|           | 2022    | 2023    |       |
|-----------|---------|---------|-------|
| January   | 25,802  | 27,658  | +7.2% |
| February  | 24,321  | 26,008  | +6.9% |
| March     | 35,531  | 38,552  | +8.5% |
| April     | 50,978  | 46,830  | -8.1% |
| May       | 58,562  | 53,798  | -8.1% |
| June      | 38,616  |         |       |
| July      | 29,997  |         |       |
| August    | 24,880  |         |       |
| September | 22,633  |         |       |
| October   | 23,245  |         |       |
| November  | 23,966  |         |       |
| December  | 19,123  |         |       |
| Total YTD | 195,194 | 192,846 | -1.2% |